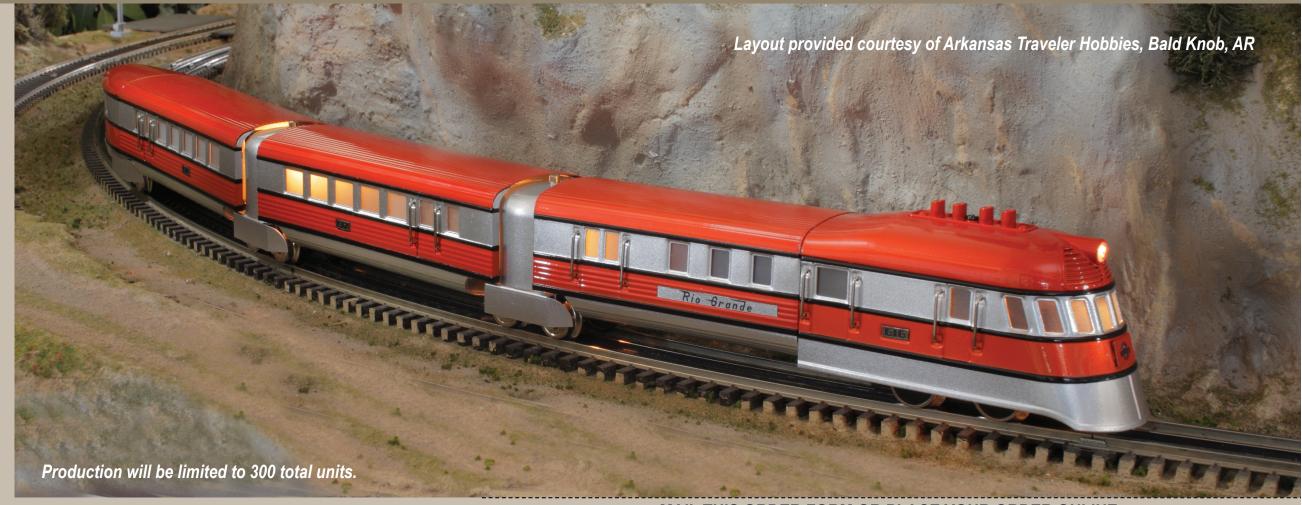

## Fast and Fabulous Fantasy Flyer This #616 0-gauge passenger train set is licensed by Lionel LLC for production exclusively for members of the LCCA.

Touted in the 1935 Lionel® catalog as the finest streamliner produced since Lionel's model of the Union Pacific M10000, the Flying Yankee train of the Boston and Maine Railroad featured an articulated design with two adjacent cars mounted at the vestibules

B&M speedster raced from Boston to Portland every morning. The Flying Yankees were offered in a number of different liveries.

atop a shared connecting truck. The famous

LCCA offers this fantasy version rendered in Denver & Rio Grande Western décor and named for the Prospector, a first class streamliner that ran from Denver to Salt Lake City in 1941 and '42. This new Lionel Tinplate Train Set is available in two versions: as a contemporary, sound-equipped train or as a traditional train with AC motor and e-unit without a sound system.

Features of the Passenger Cars (both versions):

- A Passenger Car and an Observation Car
- Die-cast metal and tin bodies
- All-metal four-wheel trucks
- Metal wheels and axles
- Constant voltage lighting
- Interior lighting built-in to each vestibule