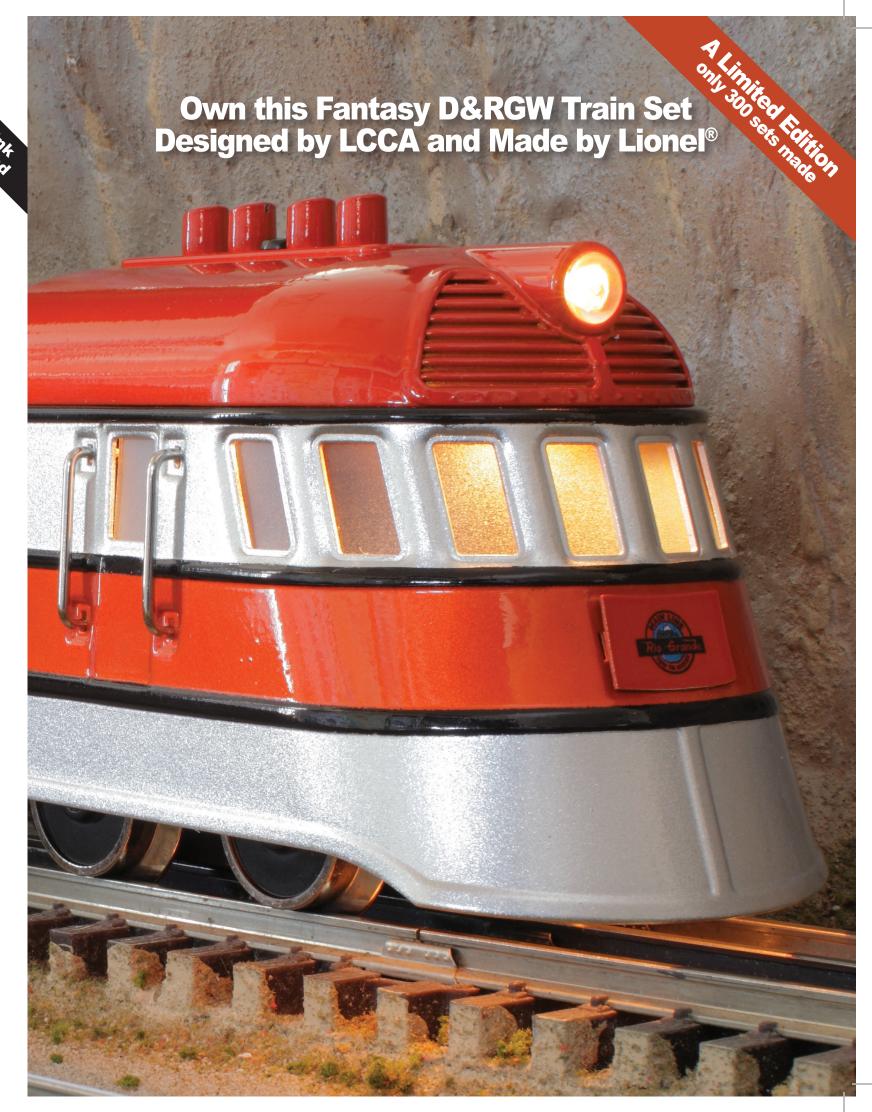

## Fast and Fabulous Fantasy Flyer This #616 0-gauge passenger train set is licensed by Lionel LLC for production exclusively for members of the LCCA.

Touted in the 1935 Lionel® catalog as the finest streamliner produced since Lionel's model of the Union Pacific M10000, the Flying Yankee train of the Boston and Maine Railroad featured an articulated design with two adjacent cars mounted at the vestibules

B&M speedster raced from Boston to Portland every morning. The Flying Yankees were offered in a number of different liveries.

atop a shared connecting truck. The famous

LCCA offers this fantasy version rendered in Denver & Rio Grande Western décor and named for the Prospector, a first class streamliner that ran from Denver to Salt Lake City in 1941 and '42. This new Lionel Tinplate Train Set is available in two versions: as a contemporary, sound-equipped train or as a traditional train with AC motor and e-unit without a sound system.

The Prospector Train Set **with sound** includes these features in the #616 power car:

- 3.0 sound system
- Passenger station effects
- Electronic reverse unit
- Streaming smoke, vibrant whistle, and clanging bell (available in this version only)
- Flywheel-equipped motor
- Smooth drive train to pull the metal cars
- Die-cast metal and tin body
- Die-cast chassis
- All-metal wheels and gears
- Speed control
- Operating headlight